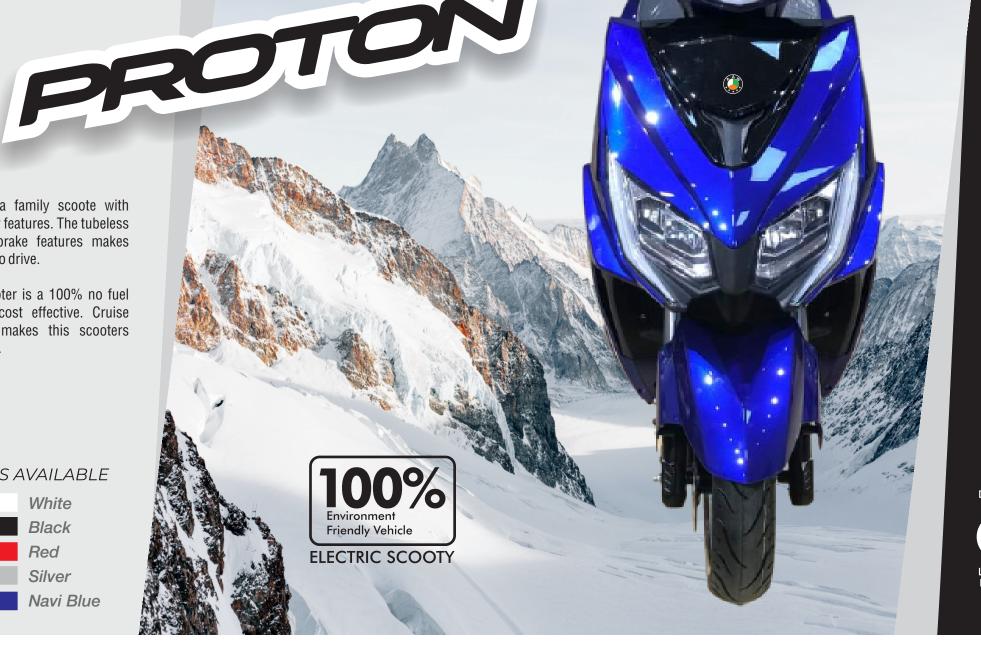

AAW Proton is a family scoote with

This electric scooter is a 100% no fuel scooter and is cost effective. Cruise Control system makes this scooters stylish and Sporty.

advanced security features. The tubeless

tyres and disc brake features makes

proton the safest to drive.

COLORS AVAILABLE White Black Red Silver Navi Blue

#### COLORS AVAILABLE White Black Red Silver Navi Blue