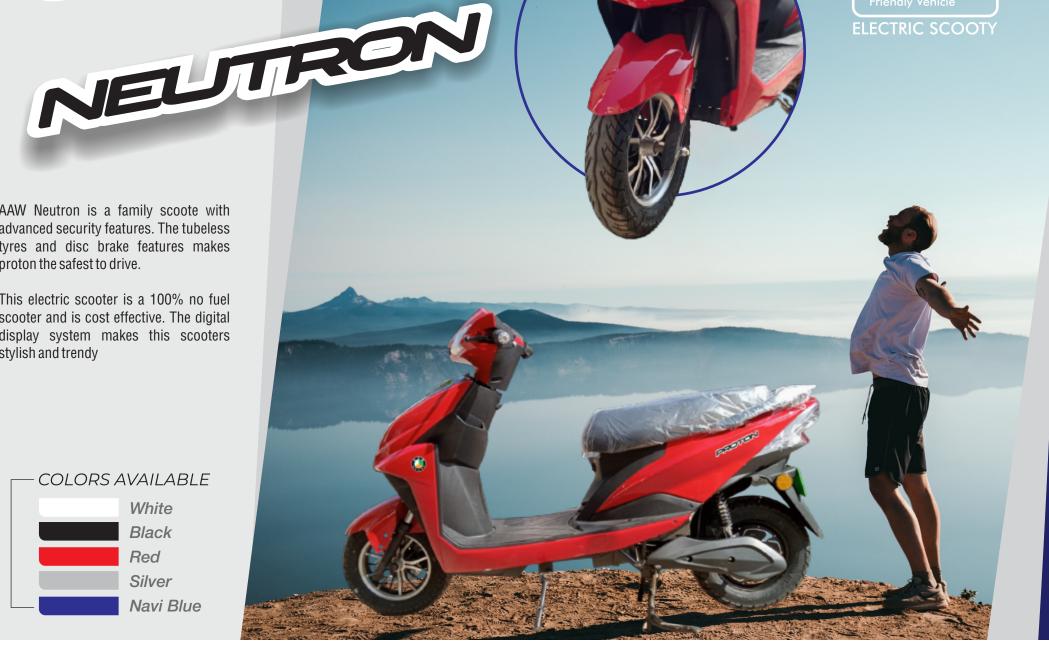

#### Addition Features

REPAIR ANTI REVERSE SWITCH THEFT LOCK PARK FACILITY

CAT **ELECTRIC SCOOTY** 

AAW Neutron is a family scoote with advanced security features. The tubeless tyres and disc brake features makes proton the safest to drive.

This electric scooter is a 100% no fuel scooter and is cost effective. The digital display system makes this scooters stylish and trendy

#### COLORS AVAILABLE White Black Red Silver Navi Blue