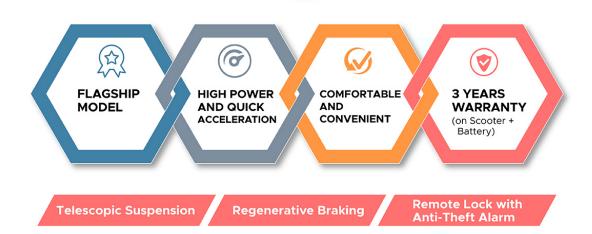

#### Special Features

- Alloy Wheels
- Tubeless Tyres
- Remote Key
  - Reverse Gear System
  - Premium LED Lights
- Removable Battery
- Double Telescopic Suspension
- Tyre Locking System
- Digital Speedometer
- 3 Gear Speed Control
- Auto Cutoff Battery Charging

TELESCOPIC REGENERATIVE

VEHICLE

MOBILE **CRUISE** CHARGING CONTROL

REMOTE

**SHOCKER** 

BRAKING

**REPAIR SWITCH** 

ANTI THEFT LOCK PARK FACILITY