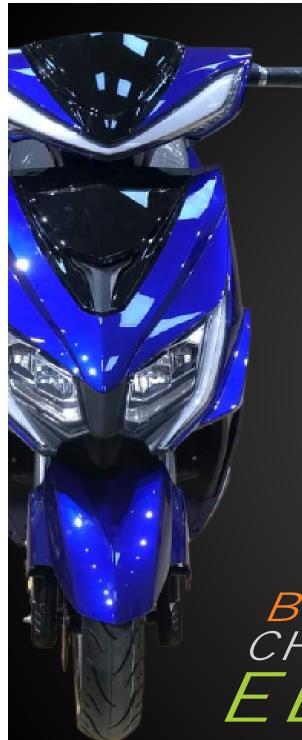

AAW Proton is a family scoote with

This electric scooter is a 100% no fuel scooter and is cost effective. Cruise Control system makes this scooters stylish and Sporty.

advanced security features. The tubeless

tyres and disc brake features makes

proton the safest to drive.

COLORS AVAILABLE White Black Red Silver Navi Blue